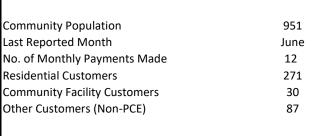

## **Adak PCE**

Utility: TDX ADAK GENERATING LLC

Reporting Period: 07/01/16..06/30/17

| Fiscal Year PCE Payments     | \$204,210 | O Comment of the second of the |
|------------------------------|-----------|--------------------------------------------------------------------------------------------------------------------------------------------------------------------------------------------------------------------------------------------------------------------------------------------------------------------------------------------------------------------------------------------------------------------------------------------------------------------------------------------------------------------------------------------------------------------------------------------------------------------------------------------------------------------------------------------------------------------------------------------------------------------------------------------------------------------------------------------------------------------------------------------------------------------------------------------------------------------------------------------------------------------------------------------------------------------------------------------------------------------------------------------------------------------------------------------------------------------------------------------------------------------------------------------------------------------------------------------------------------------------------------------------------------------------------------------------------------------------------------------------------------------------------------------------------------------------------------------------------------------------------------------------------------------------------------------------------------------------------------------------------------------------------------------------------------------------------------------------------------------------------------------------------------------------------------------------------------------------------------------------------------------------------------------------------------------------------------------------------------------------------|
| Other Customers (Non-PCE)    | 86        |                                                                                                                                                                                                                                                                                                                                                                                                                                                                                                                                                                                                                                                                                                                                                                                                                                                                                                                                                                                                                                                                                                                                                                                                                                                                                                                                                                                                                                                                                                                                                                                                                                                                                                                                                                                                                                                                                                                                                                                                                                                                                                                                |
| Community Facility Customers | 7         |                                                                                                                                                                                                                                                                                                                                                                                                                                                                                                                                                                                                                                                                                                                                                                                                                                                                                                                                                                                                                                                                                                                                                                                                                                                                                                                                                                                                                                                                                                                                                                                                                                                                                                                                                                                                                                                                                                                                                                                                                                                                                                                                |
| Residential Customers        | 93        |                                                                                                                                                                                                                                                                                                                                                                                                                                                                                                                                                                                                                                                                                                                                                                                                                                                                                                                                                                                                                                                                                                                                                                                                                                                                                                                                                                                                                                                                                                                                                                                                                                                                                                                                                                                                                                                                                                                                                                                                                                                                                                                                |
| No. of Monthly Payments Made | 12        |                                                                                                                                                                                                                                                                                                                                                                                                                                                                                                                                                                                                                                                                                                                                                                                                                                                                                                                                                                                                                                                                                                                                                                                                                                                                                                                                                                                                                                                                                                                                                                                                                                                                                                                                                                                                                                                                                                                                                                                                                                                                                                                                |
| Last Reported Month          | June      |                                                                                                                                                                                                                                                                                                                                                                                                                                                                                                                                                                                                                                                                                                                                                                                                                                                                                                                                                                                                                                                                                                                                                                                                                                                                                                                                                                                                                                                                                                                                                                                                                                                                                                                                                                                                                                                                                                                                                                                                                                                                                                                                |
| Community Population         | 275       |                                                                                                                                                                                                                                                                                                                                                                                                                                                                                                                                                                                                                                                                                                                                                                                                                                                                                                                                                                                                                                                                                                                                                                                                                                                                                                                                                                                                                                                                                                                                                                                                                                                                                                                                                                                                                                                                                                                                                                                                                                                                                                                                |
|                              |           |                                                                                                                                                                                                                                                                                                                                                                                                                                                                                                                                                                                                                                                                                                                                                                                                                                                                                                                                                                                                                                                                                                                                                                                                                                                                                                                                                                                                                                                                                                                                                                                                                                                                                                                                                                                                                                                                                                                                                                                                                                                                                                                                |