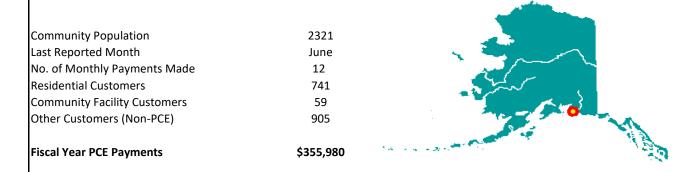

## **Alakanuk PCE**

**Utility: ALASKA VILLAGE ELECTRIC COOP** 

Reporting Period: 07/01/16..06/30/17

| Community Population         | 708  |
|------------------------------|------|
| Last Reported Month          | June |
| No. of Monthly Payments Made | 12   |
| Residential Customers        | 162  |
| Community Facility Customers | 10   |
| Other Customers (Non-PCE)    | 34   |
|                              |      |

Fiscal Year PCE Payments \$255,802

| PCE Statistical Data                     |         |                                         |         |
|------------------------------------------|---------|-----------------------------------------|---------|
| PCE Eligible kWh - Residential Customers | 658,835 | Average Annual PCE Payment per Eligible | \$1,487 |
|                                          |         | Customer                                |         |
| PCE Eligible kWh - Community Facility    | 289,806 | Average PCE Payment per Eligible kWh    | \$0.27  |
| Customers                                |         |                                         |         |
| Total PCE Eligible kWh                   | 948,641 | Last Reported Residential Rate Charged  | \$0.45  |
|                                          |         | (based on 500 kWh)                      |         |
| Average Monthly PCE Eligible kWh per     | 339     | Last Reported PCE Level (per kWh)       | \$0.23  |
| Residential Customer                     |         |                                         |         |
| Average Monthly PCE Eligible kWh per     | 2,415   | Effective Residential Rate (per kWh)    | \$0.22  |
| Community Facility Customer              |         |                                         |         |
| Average Monthly PCE Eligible Community   | 34      | PCE Eligible kWh vs Total kWh Sold      | 45.4%   |
| Facility kWh per Person                  |         |                                         |         |