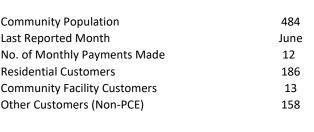

## **Alakanuk PCE**

**Utility: ALASKA VILLAGE ELECTRIC COOP** 

Reporting Period: 07/01/16..06/30/17

| Community Population         | 708  |
|------------------------------|------|
| Last Reported Month          | June |
| No. of Monthly Payments Made | 12   |
| Residential Customers        | 162  |
| Community Facility Customers | 10   |
| Other Customers (Non-PCE)    | 34   |
|                              |      |