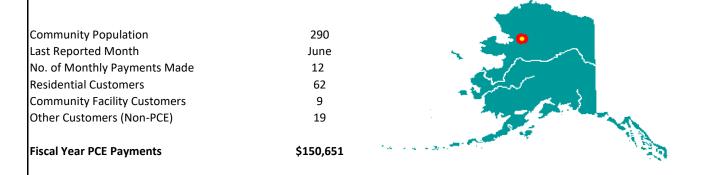

# **Ambler PCE**

**Utility: ALASKA VILLAGE ELECTRIC COOP** 

Reporting Period: 07/01/16..06/30/17

| Fiscal Year PCE Payments     | \$183,684 |   |
|------------------------------|-----------|---|
| Other Customers (Non-PCE)    | 19        |   |
| Community Facility Customers | 16        |   |
| Residential Customers        | 85        |   |
| No. of Monthly Payments Made | 12        |   |
| Last Reported Month          | June      |   |
| Community Population         | 277       | 0 |
|                              |           |   |