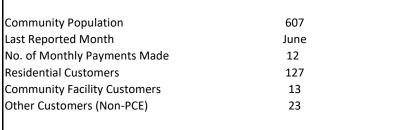

## **Akiachak PCE**

**Utility: AKIACHAK NATIVE COMMUNITY** 

Reporting Period: 07/01/16..06/30/17

| Community Population         | 696  |
|------------------------------|------|
| Last Reported Month          | June |
| No. of Monthly Payments Made | 12   |
| Residential Customers        | 191  |
| Community Facility Customers | 12   |
| Other Customers (Non-PCE)    | 32   |
|                              |      |

Fiscal Year PCE Payments \$222,943

| PCE Statistical Data                     |         |                                         |         |
|------------------------------------------|---------|-----------------------------------------|---------|
| PCE Eligible kWh - Residential Customers | 618,391 | Average Annual PCE Payment per Eligible | \$1,098 |
|                                          |         | Customer                                |         |
| PCE Eligible kWh - Community Facility    | 185,100 | Average PCE Payment per Eligible kWh    | \$0.28  |
| Customers                                |         |                                         |         |
| Total PCE Eligible kWh                   | 803,491 | Last Reported Residential Rate Charged  | \$0.60  |
|                                          |         | (based on 500 kWh)                      |         |
| Average Monthly PCE Eligible kWh per     | 270     | Last Reported PCE Level (per kWh)       | \$0.25  |
| Residential Customer                     |         |                                         |         |
| Average Monthly PCE Eligible kWh per     | 1,285   | Effective Residential Rate (per kWh)    | \$0.35  |
| Community Facility Customer              |         |                                         |         |
| Average Monthly PCE Eligible Community   | 22      | PCE Eligible kWh vs Total kWh Sold      | 44.0%   |
| Facility kWh per Person                  |         |                                         |         |