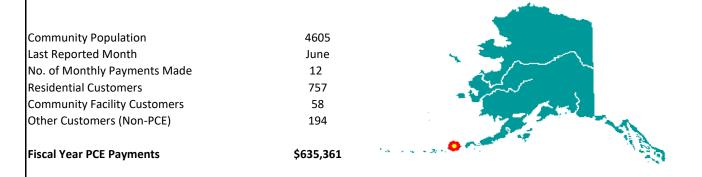

## **Alakanuk PCE**

**Utility: ALASKA VILLAGE ELECTRIC COOP** 

Reporting Period: 07/01/16..06/30/17

| Community Population         | 708  |
|------------------------------|------|
| Last Reported Month          | June |
| No. of Monthly Payments Made | 12   |
| Residential Customers        | 162  |
| Community Facility Customers | 10   |
| Other Customers (Non-PCE)    | 34   |
|                              |      |

Fiscal Year PCE Payments \$255,802

| PCE Statistical Data                     |         |                                         |         |
|------------------------------------------|---------|-----------------------------------------|---------|
| PCE Eligible kWh - Residential Customers | 658,835 | Average Annual PCE Payment per Eligible | \$1,487 |
|                                          |         | Customer                                |         |
| PCE Eligible kWh - Community Facility    | 289,806 | Average PCE Payment per Eligible kWh    | \$0.27  |
| Customers                                |         |                                         |         |
| Total PCE Eligible kWh                   | 948,641 | Last Reported Residential Rate Charged  | \$0.45  |
|                                          |         | (based on 500 kWh)                      |         |
| Average Monthly PCE Eligible kWh per     | 339     | Last Reported PCE Level (per kWh)       | \$0.23  |
| Residential Customer                     |         |                                         |         |
| Average Monthly PCE Eligible kWh per     | 2,415   | Effective Residential Rate (per kWh)    | \$0.22  |
| Community Facility Customer              |         |                                         |         |
| Average Monthly PCE Eligible Community   | 34      | PCE Eligible kWh vs Total kWh Sold      | 45.4%   |
| Facility kWh per Person                  |         |                                         |         |