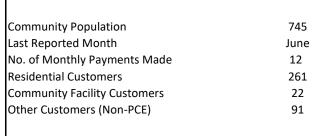

# **Angoon PCE**

**Utility: INSIDE PASSAGE ELECTRIC** 

Reporting Period: 07/01/16..06/30/17

| Community Population         | 426  |
|------------------------------|------|
| Last Reported Month          | June |
| No. of Monthly Payments Made | 12   |
| Residential Customers        | 199  |
| Community Facility Customers | 8    |
| Other Customers (Non-PCE)    | 33   |
|                              |      |
|                              |      |