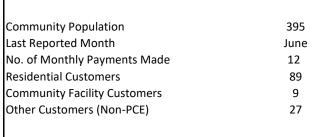

## **Akhiok PCE**

Utility: AKHIOK/KAGUYAK ELECTRIC

Reporting Period: 07/01/16..06/30/17

| Community Population         | 90   |
|------------------------------|------|
| Last Reported Month          | June |
| No. of Monthly Payments Made | 12   |
| Residential Customers        | 27   |
| Community Facility Customers | 8    |
| Other Customers (Non-PCE)    | 8    |
|                              |      |