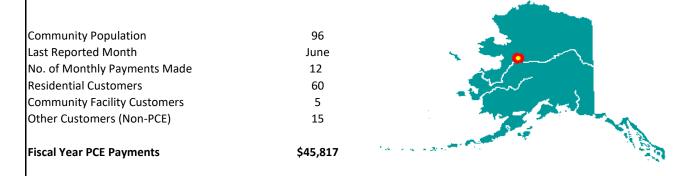

## **Anaktuvuk Pass PCE**

**Utility: NORTH SLOPE BOROUGH** 

Reporting Period: 07/01/16..06/30/17

| Fiscal Year PCE Payments     | \$4,394 |   |
|------------------------------|---------|---|
| Other Customers (Non-PCE)    | 66      |   |
| Community Facility Customers | 2       |   |
| Residential Customers        | 98      |   |
| No. of Monthly Payments Made | 12      | 7 |
| Last Reported Month          | June    |   |
| Community Population         | 393     |   |
|                              |         |   |