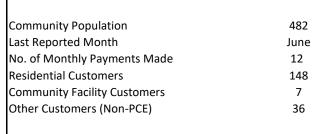

## **Akutan PCE**

**Utility: CITY OF AKUTAN** 

Reporting Period: 07/01/16..06/30/17

| PCE Statistical Data                     |         |                                         |         |
|------------------------------------------|---------|-----------------------------------------|---------|
| PCE Eligible kWh - Residential Customers | 151,114 | Average Annual PCE Payment per Eligible | \$3,150 |
|                                          |         | Customer                                |         |
| PCE Eligible kWh - Community Facility    | 103,599 | Average PCE Payment per Eligible kWh    | \$0.62  |
| Customers                                |         |                                         |         |
| Total PCE Eligible kWh                   | 254,713 | Last Reported Residential Rate Charged  | \$0.95  |
|                                          |         | (based on 500 kWh)                      |         |
| Average Monthly PCE Eligible kWh per     | 323     | Last Reported PCE Level (per kWh)       | \$0.78  |
| Residential Customer                     |         |                                         |         |
| Average Monthly PCE Eligible kWh per     | 785     | Effective Residential Rate (per kWh)    | \$0.17  |
| Community Facility Customer              |         |                                         |         |
| Average Monthly PCE Eligible Community   | 9       | PCE Eligible kWh vs Total kWh Sold      | 54.6%   |
| Facility kWh per Person                  |         |                                         |         |

| Additional Statistical Data Reported by Community* |         |                               |           |  |
|----------------------------------------------------|---------|-------------------------------|-----------|--|
| Generated and Purchased kWh                        |         | Generation Costs              |           |  |
| Diesel kWh Generated                               | 423,051 | Fuel Used (Gallons)           | 35,733    |  |
| Non-Diesel kWh Generated                           | 130,588 | Fuel Cost                     | \$102,510 |  |
| Purchased kWh                                      | 0       | Average Price of Fuel         | \$2.87    |  |
| Total Purchased & Generated                        | 553,639 | Fuel Cost per kWh sold        | \$0.22    |  |
|                                                    |         | Annual Non-Fuel Expenses      | \$253,580 |  |
|                                                    |         | Non-Fuel Expense per kWh Sold | \$0.54    |  |
| Total Expense per kWh Sold \$0.76                  |         |                               |           |  |

| Consumed and Sold kWh           |         | Efficiency and Line Loss                   |       |
|---------------------------------|---------|--------------------------------------------|-------|
| Residential kWh Sold            | 171,630 | Consumed vs Generated (kWh Sold vs         | 84.3% |
|                                 |         | Generated-Purchased)                       |       |
| Community Facility kWh Sold     | 103,599 | Line Loss (%)                              | 12.1% |
| Other kWh Sold (Non-PCE)        | 191,490 | Fuel Efficiency (kWh per Gallon of Diesel) | 11.84 |
| Total kWh Sold                  | 466,719 | PH Consumption as % of Generation          | 3.6%  |
| Powerhouse (PH) Consumption kWh | 20,105  |                                            |       |
| Total kWh Sold & PH Consumption | 486,824 |                                            |       |

<sup>\*</sup>The data contained in this report is primarily based on information submitted by the utility with their monthly PCE reports. Changes to the reported data and/or significant anomalies have been noted in the comments.