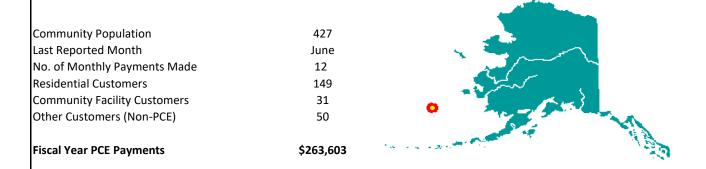

## **Alakanuk PCE**

**Utility: ALASKA VILLAGE ELECTRIC COOP** 

Reporting Period: 07/01/16..06/30/17

| Community Population         | 708  |
|------------------------------|------|
| Last Reported Month          | June |
| No. of Monthly Payments Made | 12   |
| Residential Customers        | 162  |
| Community Facility Customers | 10   |
| Other Customers (Non-PCE)    | 34   |
|                              |      |

Fiscal Year PCE Payments \$255,802

| PCE Statistical Data                     |         |                                         |         |
|------------------------------------------|---------|-----------------------------------------|---------|
| PCE Eligible kWh - Residential Customers | 658,835 | Average Annual PCE Payment per Eligible | \$1,487 |
|                                          |         | Customer                                |         |
| PCE Eligible kWh - Community Facility    | 289,806 | Average PCE Payment per Eligible kWh    | \$0.27  |
| Customers                                |         |                                         |         |
| Total PCE Eligible kWh                   | 948,641 | Last Reported Residential Rate Charged  | \$0.45  |
|                                          |         | (based on 500 kWh)                      |         |
| Average Monthly PCE Eligible kWh per     | 339     | Last Reported PCE Level (per kWh)       | \$0.23  |
| Residential Customer                     |         |                                         |         |
| Average Monthly PCE Eligible kWh per     | 2,415   | Effective Residential Rate (per kWh)    | \$0.22  |
| Community Facility Customer              |         |                                         |         |
| Average Monthly PCE Eligible Community   | 34      | PCE Eligible kWh vs Total kWh Sold      | 45.4%   |
| Facility kWh per Person                  |         |                                         |         |