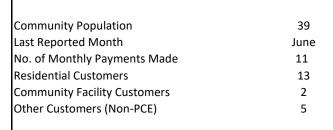

## **Akiachak PCE**

**Utility: AKIACHAK NATIVE COMMUNITY** 

Reporting Period: 07/01/16..06/30/17

| Community Population         | 696  |
|------------------------------|------|
| Last Reported Month          | June |
| No. of Monthly Payments Made | 12   |
| Residential Customers        | 191  |
| Community Facility Customers | 12   |
| Other Customers (Non-PCE)    | 32   |
|                              |      |