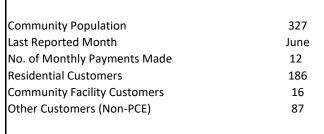

## **Alakanuk PCE**

**Utility: ALASKA VILLAGE ELECTRIC COOP** 

Reporting Period: 07/01/16..06/30/17

| Community Population         | 708  |
|------------------------------|------|
| Last Reported Month          | June |
| No. of Monthly Payments Made | 12   |
| Residential Customers        | 162  |
| Community Facility Customers | 10   |
| Other Customers (Non-PCE)    | 34   |
|                              |      |

Fiscal Year PCE Payments \$255,802

| PCE Statistical Data                     |         |                                         |         |
|------------------------------------------|---------|-----------------------------------------|---------|
| PCE Eligible kWh - Residential Customers | 658,835 | Average Annual PCE Payment per Eligible | \$1,487 |
|                                          |         | Customer                                |         |
| PCE Eligible kWh - Community Facility    | 289,806 | Average PCE Payment per Eligible kWh    | \$0.27  |
| Customers                                |         |                                         |         |
| Total PCE Eligible kWh                   | 948,641 | Last Reported Residential Rate Charged  | \$0.45  |
|                                          |         | (based on 500 kWh)                      |         |
| Average Monthly PCE Eligible kWh per     | 339     | Last Reported PCE Level (per kWh)       | \$0.23  |
| Residential Customer                     |         |                                         |         |
| Average Monthly PCE Eligible kWh per     | 2,415   | Effective Residential Rate (per kWh)    | \$0.22  |
| Community Facility Customer              |         |                                         |         |
| Average Monthly PCE Eligible Community   | 34      | PCE Eligible kWh vs Total kWh Sold      | 45.4%   |
| Facility kWh per Person                  |         |                                         |         |

| Additional Statistical Data Reported by Community* |         |                               |           |  |
|----------------------------------------------------|---------|-------------------------------|-----------|--|
| Generated and Purchased kWh                        |         | Generation Costs              |           |  |
| Diesel kWh Generated                               | 201,726 | Fuel Used (Gallons)           | 15,218    |  |
| Non-Diesel kWh Generated                           | 0       | Fuel Cost                     | \$47,466  |  |
| Purchased kWh                                      | 0       | Average Price of Fuel         | \$3.12    |  |
| Total Purchased & Generated                        | 201,726 | Fuel Cost per kWh sold        | \$0.02    |  |
|                                                    |         | Annual Non-Fuel Expenses      | \$412,294 |  |
|                                                    |         | Non-Fuel Expense per kWh Sold | \$0.20    |  |
|                                                    |         | Total Expense per kWh Sold    | \$0.22    |  |

| Consumed and Sold kWh           |           | Efficiency and Line Loss                   |              |
|---------------------------------|-----------|--------------------------------------------|--------------|
| Residential kWh Sold            | 776,821   | Consumed vs Generated (kWh Sold vs         | See Comments |
|                                 |           | Generated-Purchased)                       |              |
| Community Facility kWh Sold     | 434,038   | Line Loss (%)                              | See Comments |
| Other kWh Sold (Non-PCE)        | 878,201   | Fuel Efficiency (kWh per Gallon of Diesel) | 13.26        |
| Total kWh Sold                  | 2,089,060 | PH Consumption as % of Generation          | 4.6%         |
| Powerhouse (PH) Consumption kWh | 9,341     |                                            |              |
| Total kWh Sold & PH Consumption | 2,098,401 |                                            |              |

<sup>\*</sup>The data contained in this report is primarily based on information submitted by the utility with their monthly PCE reports. Changes to the reported data and/or significant anomalies have been noted in the comments.