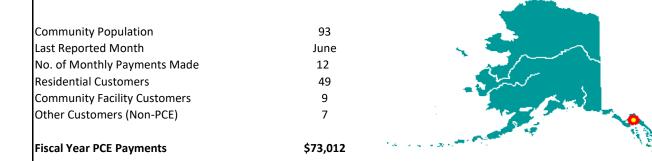

## **Akhiok PCE**

Utility: AKHIOK/KAGUYAK ELECTRIC

Reporting Period: 07/01/16..06/30/17

| Community Population         | 90   |
|------------------------------|------|
| Last Reported Month          | June |
| No. of Monthly Payments Made | 12   |
| Residential Customers        | 27   |
| Community Facility Customers | 8    |
| Other Customers (Non-PCE)    | 8    |
|                              |      |

Fiscal Year PCE Payments \$40,633

| PCE Statistical Data                     |         |                                         |         |
|------------------------------------------|---------|-----------------------------------------|---------|
| PCE Eligible kWh - Residential Customers | 82,218  | Average Annual PCE Payment per Eligible | \$1,161 |
|                                          |         | Customer                                |         |
| PCE Eligible kWh - Community Facility    | 25,421  | Average PCE Payment per Eligible kWh    | \$0.38  |
| Customers                                |         |                                         |         |
| Total PCE Eligible kWh                   | 107,639 | Last Reported Residential Rate Charged  | \$0.80  |
|                                          |         | (based on 500 kWh)                      |         |
| Average Monthly PCE Eligible kWh per     | 254     | Last Reported PCE Level (per kWh)       | \$0.32  |
| Residential Customer                     |         |                                         |         |
| Average Monthly PCE Eligible kWh per     | 265     | Effective Residential Rate (per kWh)    | \$0.48  |
| Community Facility Customer              |         |                                         |         |
| Average Monthly PCE Eligible Community   | 24      | PCE Eligible kWh vs Total kWh Sold      | 45.4%   |
| Facility kWh per Person                  |         |                                         |         |