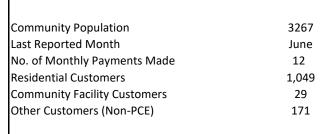

## **Alakanuk PCE**

**Utility: ALASKA VILLAGE ELECTRIC COOP** 

Reporting Period: 07/01/16..06/30/17

| Community Population         | 708  |
|------------------------------|------|
| Last Reported Month          | June |
| No. of Monthly Payments Made | 12   |
| Residential Customers        | 162  |
| Community Facility Customers | 10   |
| Other Customers (Non-PCE)    | 34   |
|                              |      |