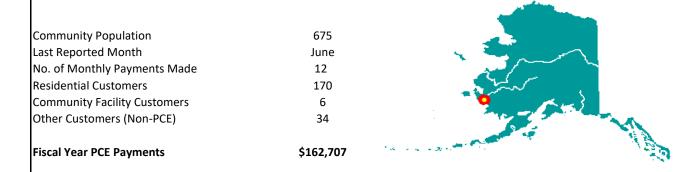

## **Alakanuk PCE**

**Utility: ALASKA VILLAGE ELECTRIC COOP** 

Reporting Period: 07/01/16..06/30/17

| Community Population         | 708  |
|------------------------------|------|
| Last Reported Month          | June |
| No. of Monthly Payments Made | 12   |
| Residential Customers        | 162  |
| Community Facility Customers | 10   |
| Other Customers (Non-PCE)    | 34   |
|                              |      |

Fiscal Year PCE Payments \$255,802

| PCE Statistical Data                     |         |                                         |         |
|------------------------------------------|---------|-----------------------------------------|---------|
| PCE Eligible kWh - Residential Customers | 658,835 | Average Annual PCE Payment per Eligible | \$1,487 |
|                                          |         | Customer                                |         |
| PCE Eligible kWh - Community Facility    | 289,806 | Average PCE Payment per Eligible kWh    | \$0.27  |
| Customers                                |         |                                         |         |
| Total PCE Eligible kWh                   | 948,641 | Last Reported Residential Rate Charged  | \$0.45  |
|                                          |         | (based on 500 kWh)                      |         |
| Average Monthly PCE Eligible kWh per     | 339     | Last Reported PCE Level (per kWh)       | \$0.23  |
| Residential Customer                     |         |                                         |         |
| Average Monthly PCE Eligible kWh per     | 2,415   | Effective Residential Rate (per kWh)    | \$0.22  |
| Community Facility Customer              |         |                                         |         |
| Average Monthly PCE Eligible Community   | 34      | PCE Eligible kWh vs Total kWh Sold      | 45.4%   |
| Facility kWh per Person                  |         |                                         |         |