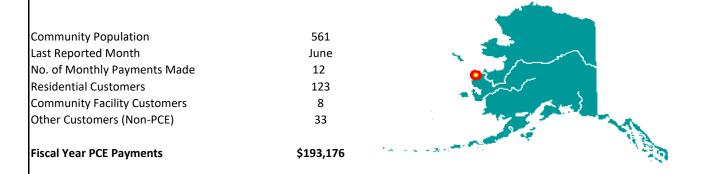

# **Angoon PCE**

**Utility: INSIDE PASSAGE ELECTRIC** 

Reporting Period: 07/01/16..06/30/17

| Community Population         | 426  |
|------------------------------|------|
| Last Reported Month          | June |
| No. of Monthly Payments Made | 12   |
| Residential Customers        | 199  |
| Community Facility Customers | 8    |
| Other Customers (Non-PCE)    | 33   |
|                              |      |
|                              |      |

Fiscal Year PCE Payments \$237,010

| PCE Statistical Data                     |         |                                         |         |  |
|------------------------------------------|---------|-----------------------------------------|---------|--|
| PCE Eligible kWh - Residential Customers | 637,647 | Average Annual PCE Payment per Eligible | \$1,145 |  |
|                                          |         | Customer                                |         |  |
| PCE Eligible kWh - Community Facility    | 201,605 | Average PCE Payment per Eligible kWh    | \$0.28  |  |
| Customers                                |         |                                         |         |  |
| Total PCE Eligible kWh                   | 839,252 | Last Reported Residential Rate Charged  | \$0.53  |  |
|                                          |         | (based on 500 kWh)                      |         |  |
| Average Monthly PCE Eligible kWh per     | 267     | Last Reported PCE Level (per kWh)       | \$0.29  |  |
| Residential Customer                     |         |                                         |         |  |
| Average Monthly PCE Eligible kWh per     | 2,100   | Effective Residential Rate (per kWh)    | \$0.24  |  |
| Community Facility Customer              |         |                                         |         |  |
| Average Monthly PCE Eligible Community   | 39      | PCE Eligible kWh vs Total kWh Sold      | 52.5%   |  |
| Facility kWh per Person                  |         |                                         |         |  |