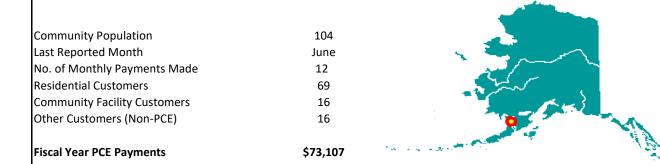

## **Akhiok PCE**

Utility: AKHIOK/KAGUYAK ELECTRIC

Reporting Period: 07/01/16..06/30/17

| Community Population         | 90   |
|------------------------------|------|
| Last Reported Month          | June |
| No. of Monthly Payments Made | 12   |
| Residential Customers        | 27   |
| Community Facility Customers | 8    |
| Other Customers (Non-PCE)    | 8    |
|                              |      |

Fiscal Year PCE Payments \$40,633

| PCE Statistical Data                     |         |                                         |         |
|------------------------------------------|---------|-----------------------------------------|---------|
| PCE Eligible kWh - Residential Customers | 82,218  | Average Annual PCE Payment per Eligible | \$1,161 |
|                                          |         | Customer                                |         |
| PCE Eligible kWh - Community Facility    | 25,421  | Average PCE Payment per Eligible kWh    | \$0.38  |
| Customers                                |         |                                         |         |
| Total PCE Eligible kWh                   | 107,639 | Last Reported Residential Rate Charged  | \$0.80  |
|                                          |         | (based on 500 kWh)                      |         |
| Average Monthly PCE Eligible kWh per     | 254     | Last Reported PCE Level (per kWh)       | \$0.32  |
| Residential Customer                     |         |                                         |         |
| Average Monthly PCE Eligible kWh per     | 265     | Effective Residential Rate (per kWh)    | \$0.48  |
| Community Facility Customer              |         |                                         |         |
| Average Monthly PCE Eligible Community   | 24      | PCE Eligible kWh vs Total kWh Sold      | 45.4%   |
| Facility kWh per Person                  |         |                                         |         |