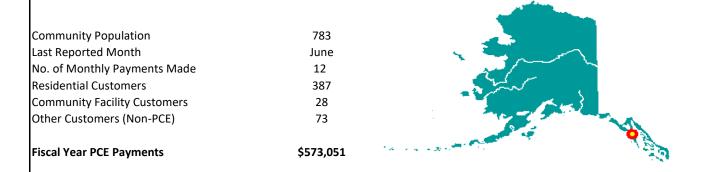

## **Alakanuk PCE**

**Utility: ALASKA VILLAGE ELECTRIC COOP** 

Reporting Period: 07/01/16..06/30/17

| Community Population         | 708  |
|------------------------------|------|
| Last Reported Month          | June |
| No. of Monthly Payments Made | 12   |
| Residential Customers        | 162  |
| Community Facility Customers | 10   |
| Other Customers (Non-PCE)    | 34   |
|                              |      |

Fiscal Year PCE Payments \$255,802

| PCE Statistical Data                     |         |                                         |         |
|------------------------------------------|---------|-----------------------------------------|---------|
| PCE Eligible kWh - Residential Customers | 658,835 | Average Annual PCE Payment per Eligible | \$1,487 |
|                                          |         | Customer                                |         |
| PCE Eligible kWh - Community Facility    | 289,806 | Average PCE Payment per Eligible kWh    | \$0.27  |
| Customers                                |         |                                         |         |
| Total PCE Eligible kWh                   | 948,641 | Last Reported Residential Rate Charged  | \$0.45  |
|                                          |         | (based on 500 kWh)                      |         |
| Average Monthly PCE Eligible kWh per     | 339     | Last Reported PCE Level (per kWh)       | \$0.23  |
| Residential Customer                     |         |                                         |         |
| Average Monthly PCE Eligible kWh per     | 2,415   | Effective Residential Rate (per kWh)    | \$0.22  |
| Community Facility Customer              |         |                                         |         |
| Average Monthly PCE Eligible Community   | 34      | PCE Eligible kWh vs Total kWh Sold      | 45.4%   |
| Facility kWh per Person                  |         |                                         |         |

| Additional Statistical Data Reported by Community* |         |                               |           |  |
|----------------------------------------------------|---------|-------------------------------|-----------|--|
| Generated and Purchased kWh                        |         | Generation Costs              |           |  |
| Diesel kWh Generated                               | 201,726 | Fuel Used (Gallons)           | 15,218    |  |
| Non-Diesel kWh Generated                           | 0       | Fuel Cost                     | \$47,466  |  |
| Purchased kWh                                      | 0       | Average Price of Fuel         | \$3.12    |  |
| Total Purchased & Generated                        | 201,726 | Fuel Cost per kWh sold        | \$0.02    |  |
|                                                    |         | Annual Non-Fuel Expenses      | \$412,294 |  |
|                                                    |         | Non-Fuel Expense per kWh Sold | \$0.20    |  |
|                                                    |         | Total Expense per kWh Sold    | \$0.22    |  |

| Consumed and Sold kWh           |           | Efficiency and Line Loss                   |              |
|---------------------------------|-----------|--------------------------------------------|--------------|
| Residential kWh Sold            | 776,821   | Consumed vs Generated (kWh Sold vs         | See Comments |
|                                 |           | Generated-Purchased)                       |              |
| Community Facility kWh Sold     | 434,038   | Line Loss (%)                              | See Comments |
| Other kWh Sold (Non-PCE)        | 878,201   | Fuel Efficiency (kWh per Gallon of Diesel) | 13.26        |
| Total kWh Sold                  | 2,089,060 | PH Consumption as % of Generation          | 4.6%         |
| Powerhouse (PH) Consumption kWh | 9,341     |                                            |              |
| Total kWh Sold & PH Consumption | 2,098,401 |                                            |              |

<sup>\*</sup>The data contained in this report is primarily based on information submitted by the utility with their monthly PCE reports. Changes to the reported data and/or significant anomalies have been noted in the comments.