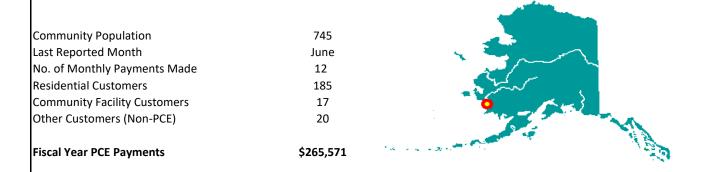

# **Angoon PCE**

**Utility: INSIDE PASSAGE ELECTRIC** 

Reporting Period: 07/01/16..06/30/17

| Community Population         | 426  |
|------------------------------|------|
| Last Reported Month          | June |
| No. of Monthly Payments Made | 12   |
| Residential Customers        | 199  |
| Community Facility Customers | 8    |
| Other Customers (Non-PCE)    | 33   |
|                              |      |
|                              |      |

Fiscal Year PCE Payments \$237,010

| PCE Statistical Data                     |         |                                         |         |  |
|------------------------------------------|---------|-----------------------------------------|---------|--|
| PCE Eligible kWh - Residential Customers | 637,647 | Average Annual PCE Payment per Eligible | \$1,145 |  |
|                                          |         | Customer                                |         |  |
| PCE Eligible kWh - Community Facility    | 201,605 | Average PCE Payment per Eligible kWh    | \$0.28  |  |
| Customers                                |         |                                         |         |  |
| Total PCE Eligible kWh                   | 839,252 | Last Reported Residential Rate Charged  | \$0.53  |  |
|                                          |         | (based on 500 kWh)                      |         |  |
| Average Monthly PCE Eligible kWh per     | 267     | Last Reported PCE Level (per kWh)       | \$0.29  |  |
| Residential Customer                     |         |                                         |         |  |
| Average Monthly PCE Eligible kWh per     | 2,100   | Effective Residential Rate (per kWh)    | \$0.24  |  |
| Community Facility Customer              |         |                                         |         |  |
| Average Monthly PCE Eligible Community   | 39      | PCE Eligible kWh vs Total kWh Sold      | 52.5%   |  |
| Facility kWh per Person                  |         |                                         |         |  |