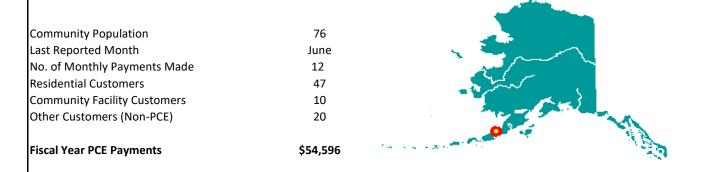

## **Akhiok PCE**

Utility: AKHIOK/KAGUYAK ELECTRIC

Reporting Period: 07/01/16..06/30/17

| Community Population         | 90   |
|------------------------------|------|
| Last Reported Month          | June |
| No. of Monthly Payments Made | 12   |
| Residential Customers        | 27   |
| Community Facility Customers | 8    |
| Other Customers (Non-PCE)    | 8    |
|                              |      |

Fiscal Year PCE Payments \$40,633

| PCE Statistical Data                     |         |                                         |         |
|------------------------------------------|---------|-----------------------------------------|---------|
| PCE Eligible kWh - Residential Customers | 82,218  | Average Annual PCE Payment per Eligible | \$1,161 |
|                                          |         | Customer                                |         |
| PCE Eligible kWh - Community Facility    | 25,421  | Average PCE Payment per Eligible kWh    | \$0.38  |
| Customers                                |         |                                         |         |
| Total PCE Eligible kWh                   | 107,639 | Last Reported Residential Rate Charged  | \$0.80  |
|                                          |         | (based on 500 kWh)                      |         |
| Average Monthly PCE Eligible kWh per     | 254     | Last Reported PCE Level (per kWh)       | \$0.32  |
| Residential Customer                     |         |                                         |         |
| Average Monthly PCE Eligible kWh per     | 265     | Effective Residential Rate (per kWh)    | \$0.48  |
| Community Facility Customer              |         |                                         |         |
| Average Monthly PCE Eligible Community   | 24      | PCE Eligible kWh vs Total kWh Sold      | 45.4%   |
| Facility kWh per Person                  |         |                                         |         |