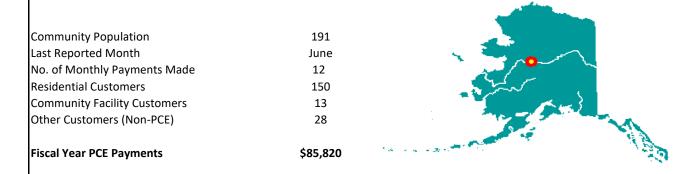

## **Akiachak PCE**

**Utility: AKIACHAK NATIVE COMMUNITY** 

Reporting Period: 07/01/16..06/30/17

| Community Population         | 696  |
|------------------------------|------|
| Last Reported Month          | June |
| No. of Monthly Payments Made | 12   |
| Residential Customers        | 191  |
| Community Facility Customers | 12   |
| Other Customers (Non-PCE)    | 32   |
|                              |      |

Fiscal Year PCE Payments \$222,943

| PCE Statistical Data                     |         |                                         |         |
|------------------------------------------|---------|-----------------------------------------|---------|
| PCE Eligible kWh - Residential Customers | 618,391 | Average Annual PCE Payment per Eligible | \$1,098 |
|                                          |         | Customer                                |         |
| PCE Eligible kWh - Community Facility    | 185,100 | Average PCE Payment per Eligible kWh    | \$0.28  |
| Customers                                |         |                                         |         |
| Total PCE Eligible kWh                   | 803,491 | Last Reported Residential Rate Charged  | \$0.60  |
|                                          |         | (based on 500 kWh)                      |         |
| Average Monthly PCE Eligible kWh per     | 270     | Last Reported PCE Level (per kWh)       | \$0.25  |
| Residential Customer                     |         |                                         |         |
| Average Monthly PCE Eligible kWh per     | 1,285   | Effective Residential Rate (per kWh)    | \$0.35  |
| Community Facility Customer              |         |                                         |         |
| Average Monthly PCE Eligible Community   | 22      | PCE Eligible kWh vs Total kWh Sold      | 44.0%   |
| Facility kWh per Person                  |         |                                         |         |