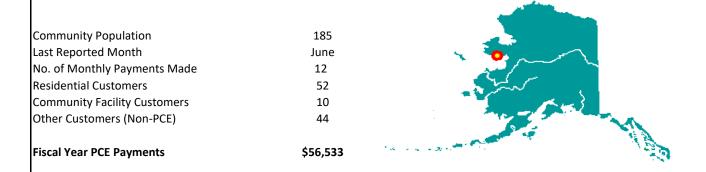

## **Akhiok PCE**

Utility: AKHIOK/KAGUYAK ELECTRIC

Reporting Period: 07/01/16..06/30/17

| Community Population         | 90   |
|------------------------------|------|
| Last Reported Month          | June |
| No. of Monthly Payments Made | 12   |
| Residential Customers        | 27   |
| Community Facility Customers | 8    |
| Other Customers (Non-PCE)    | 8    |
|                              |      |

Fiscal Year PCE Payments \$40,633

| PCE Statistical Data                     |         |                                         |         |
|------------------------------------------|---------|-----------------------------------------|---------|
| PCE Eligible kWh - Residential Customers | 82,218  | Average Annual PCE Payment per Eligible | \$1,161 |
|                                          |         | Customer                                |         |
| PCE Eligible kWh - Community Facility    | 25,421  | Average PCE Payment per Eligible kWh    | \$0.38  |
| Customers                                |         |                                         |         |
| Total PCE Eligible kWh                   | 107,639 | Last Reported Residential Rate Charged  | \$0.80  |
|                                          |         | (based on 500 kWh)                      |         |
| Average Monthly PCE Eligible kWh per     | 254     | Last Reported PCE Level (per kWh)       | \$0.32  |
| Residential Customer                     |         |                                         |         |
| Average Monthly PCE Eligible kWh per     | 265     | Effective Residential Rate (per kWh)    | \$0.48  |
| Community Facility Customer              |         |                                         |         |
| Average Monthly PCE Eligible Community   | 24      | PCE Eligible kWh vs Total kWh Sold      | 45.4%   |
| Facility kWh per Person                  |         |                                         |         |