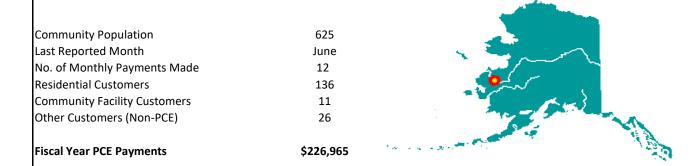

## **Alakanuk PCE**

**Utility: ALASKA VILLAGE ELECTRIC COOP** 

Reporting Period: 07/01/16..06/30/17

| Community Population         | 708  |
|------------------------------|------|
| Last Reported Month          | June |
| No. of Monthly Payments Made | 12   |
| Residential Customers        | 162  |
| Community Facility Customers | 10   |
| Other Customers (Non-PCE)    | 34   |
|                              |      |

Fiscal Year PCE Payments \$255,802

| PCE Statistical Data                     |         |                                         |         |
|------------------------------------------|---------|-----------------------------------------|---------|
| PCE Eligible kWh - Residential Customers | 658,835 | Average Annual PCE Payment per Eligible | \$1,487 |
|                                          |         | Customer                                |         |
| PCE Eligible kWh - Community Facility    | 289,806 | Average PCE Payment per Eligible kWh    | \$0.27  |
| Customers                                |         |                                         |         |
| Total PCE Eligible kWh                   | 948,641 | Last Reported Residential Rate Charged  | \$0.45  |
|                                          |         | (based on 500 kWh)                      |         |
| Average Monthly PCE Eligible kWh per     | 339     | Last Reported PCE Level (per kWh)       | \$0.23  |
| Residential Customer                     |         |                                         |         |
| Average Monthly PCE Eligible kWh per     | 2,415   | Effective Residential Rate (per kWh)    | \$0.22  |
| Community Facility Customer              |         |                                         |         |
| Average Monthly PCE Eligible Community   | 34      | PCE Eligible kWh vs Total kWh Sold      | 45.4%   |
| Facility kWh per Person                  |         |                                         |         |