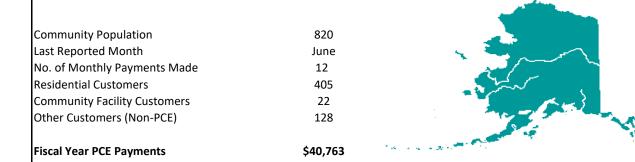

## **Akiachak PCE**

**Utility: AKIACHAK NATIVE COMMUNITY** 

Reporting Period: 07/01/16..06/30/17

| Community Population         | 696  |
|------------------------------|------|
| Last Reported Month          | June |
| No. of Monthly Payments Made | 12   |
| Residential Customers        | 191  |
| Community Facility Customers | 12   |
| Other Customers (Non-PCE)    | 32   |
|                              |      |

Fiscal Year PCE Payments \$222,943

| PCE Statistical Data                     |         |                                         |         |
|------------------------------------------|---------|-----------------------------------------|---------|
| PCE Eligible kWh - Residential Customers | 618,391 | Average Annual PCE Payment per Eligible | \$1,098 |
|                                          |         | Customer                                |         |
| PCE Eligible kWh - Community Facility    | 185,100 | Average PCE Payment per Eligible kWh    | \$0.28  |
| Customers                                |         |                                         |         |
| Total PCE Eligible kWh                   | 803,491 | Last Reported Residential Rate Charged  | \$0.60  |
|                                          |         | (based on 500 kWh)                      |         |
| Average Monthly PCE Eligible kWh per     | 270     | Last Reported PCE Level (per kWh)       | \$0.25  |
| Residential Customer                     |         |                                         |         |
| Average Monthly PCE Eligible kWh per     | 1,285   | Effective Residential Rate (per kWh)    | \$0.35  |
| Community Facility Customer              |         |                                         |         |
| Average Monthly PCE Eligible Community   | 22      | PCE Eligible kWh vs Total kWh Sold      | 44.0%   |
| Facility kWh per Person                  |         |                                         |         |