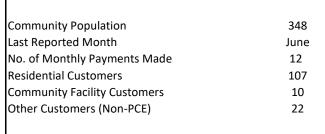

# Allakaket; Alatna PCE

Utility: ALASKA POWER COMPANY

Reporting Period: 07/01/16..06/30/17

| Fiscal Year PCE Payments     | \$139,048 | The second secon |
|------------------------------|-----------|--------------------------------------------------------------------------------------------------------------------------------------------------------------------------------------------------------------------------------------------------------------------------------------------------------------------------------------------------------------------------------------------------------------------------------------------------------------------------------------------------------------------------------------------------------------------------------------------------------------------------------------------------------------------------------------------------------------------------------------------------------------------------------------------------------------------------------------------------------------------------------------------------------------------------------------------------------------------------------------------------------------------------------------------------------------------------------------------------------------------------------------------------------------------------------------------------------------------------------------------------------------------------------------------------------------------------------------------------------------------------------------------------------------------------------------------------------------------------------------------------------------------------------------------------------------------------------------------------------------------------------------------------------------------------------------------------------------------------------------------------------------------------------------------------------------------------------------------------------------------------------------------------------------------------------------------------------------------------------------------------------------------------------------------------------------------------------------------------------------------------------|
| Other Customers (Non-PCE)    | 18        |                                                                                                                                                                                                                                                                                                                                                                                                                                                                                                                                                                                                                                                                                                                                                                                                                                                                                                                                                                                                                                                                                                                                                                                                                                                                                                                                                                                                                                                                                                                                                                                                                                                                                                                                                                                                                                                                                                                                                                                                                                                                                                                                |
| Community Facility Customers | 16        |                                                                                                                                                                                                                                                                                                                                                                                                                                                                                                                                                                                                                                                                                                                                                                                                                                                                                                                                                                                                                                                                                                                                                                                                                                                                                                                                                                                                                                                                                                                                                                                                                                                                                                                                                                                                                                                                                                                                                                                                                                                                                                                                |
| Residential Customers        | 64        |                                                                                                                                                                                                                                                                                                                                                                                                                                                                                                                                                                                                                                                                                                                                                                                                                                                                                                                                                                                                                                                                                                                                                                                                                                                                                                                                                                                                                                                                                                                                                                                                                                                                                                                                                                                                                                                                                                                                                                                                                                                                                                                                |
| No. of Monthly Payments Made | 12        |                                                                                                                                                                                                                                                                                                                                                                                                                                                                                                                                                                                                                                                                                                                                                                                                                                                                                                                                                                                                                                                                                                                                                                                                                                                                                                                                                                                                                                                                                                                                                                                                                                                                                                                                                                                                                                                                                                                                                                                                                                                                                                                                |
| Last Reported Month          | June      |                                                                                                                                                                                                                                                                                                                                                                                                                                                                                                                                                                                                                                                                                                                                                                                                                                                                                                                                                                                                                                                                                                                                                                                                                                                                                                                                                                                                                                                                                                                                                                                                                                                                                                                                                                                                                                                                                                                                                                                                                                                                                                                                |
| Community Population         | 195       | <b>→ • • • • • • • • • • • • • • • • • • •</b>                                                                                                                                                                                                                                                                                                                                                                                                                                                                                                                                                                                                                                                                                                                                                                                                                                                                                                                                                                                                                                                                                                                                                                                                                                                                                                                                                                                                                                                                                                                                                                                                                                                                                                                                                                                                                                                                                                                                                                                                                                                                                 |
|                              |           |                                                                                                                                                                                                                                                                                                                                                                                                                                                                                                                                                                                                                                                                                                                                                                                                                                                                                                                                                                                                                                                                                                                                                                                                                                                                                                                                                                                                                                                                                                                                                                                                                                                                                                                                                                                                                                                                                                                                                                                                                                                                                                                                |