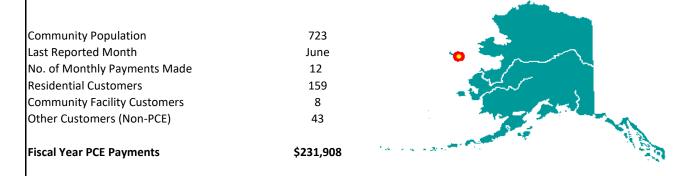

## **Alakanuk PCE**

**Utility: ALASKA VILLAGE ELECTRIC COOP** 

Reporting Period: 07/01/16..06/30/17

| Community Population         | 708  |
|------------------------------|------|
| Last Reported Month          | June |
| No. of Monthly Payments Made | 12   |
| Residential Customers        | 162  |
| Community Facility Customers | 10   |
| Other Customers (Non-PCE)    | 34   |
|                              |      |

Fiscal Year PCE Payments \$255,802

| PCE Statistical Data                     |         |                                         |         |
|------------------------------------------|---------|-----------------------------------------|---------|
| PCE Eligible kWh - Residential Customers | 658,835 | Average Annual PCE Payment per Eligible | \$1,487 |
|                                          |         | Customer                                |         |
| PCE Eligible kWh - Community Facility    | 289,806 | Average PCE Payment per Eligible kWh    | \$0.27  |
| Customers                                |         |                                         |         |
| Total PCE Eligible kWh                   | 948,641 | Last Reported Residential Rate Charged  | \$0.45  |
|                                          |         | (based on 500 kWh)                      |         |
| Average Monthly PCE Eligible kWh per     | 339     | Last Reported PCE Level (per kWh)       | \$0.23  |
| Residential Customer                     |         |                                         |         |
| Average Monthly PCE Eligible kWh per     | 2,415   | Effective Residential Rate (per kWh)    | \$0.22  |
| Community Facility Customer              |         |                                         |         |
| Average Monthly PCE Eligible Community   | 34      | PCE Eligible kWh vs Total kWh Sold      | 45.4%   |
| Facility kWh per Person                  |         |                                         |         |