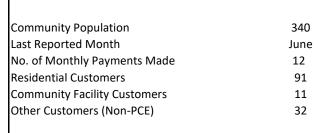

## **Akiachak PCE**

**Utility: AKIACHAK NATIVE COMMUNITY** 

Reporting Period: 07/01/16..06/30/17

| Community Population         | 696  |
|------------------------------|------|
| Last Reported Month          | June |
| No. of Monthly Payments Made | 12   |
| Residential Customers        | 191  |
| Community Facility Customers | 12   |
| Other Customers (Non-PCE)    | 32   |
|                              |      |